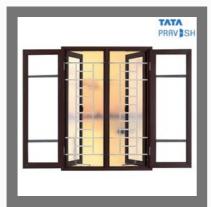

## **TATA PRAVESH WINDOWS**

Tata Pravesh Canvas Sliding Aluminium Window

Tata Pravesh Vista Steel Window

Tata Pravesh Oyster Casement Window