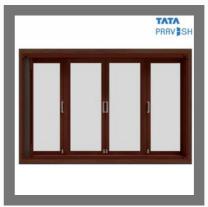

## **TATA PRAVESH WINDOWS**

Tata Pravesh Canvas Sliding Aluminium Window

Tata Pravesh Vista Steel Window

Tata Pravesh Oyster Casement Window