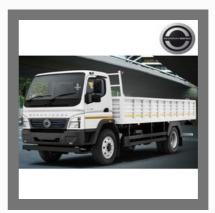

### **BHARATBENZ HEAVY DUTY HAULAGE TRUCKS**

BharatBenz 1617R 16.2 Ton Heavy Duty Haulage Truck

BharatBenz 2823R 28 Ton Heavy Duty Haulage Truck

BharatBenz 3523R 31 Ton Heavy Duty Haulage Truck

BharatBenz 3723R 37 Ton Heavy Duty Haulage Truck