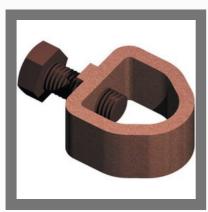

# **ABB EARTH TERMINAL CLAMPS**

ABB CR105 Type A Earthing Rod Clamp

ABB CR730 GUV Earthing Rod Clamp

ABB CR108 Type A Earthing Rod Clamp

ABB CR505 3/8 Inch Type G Earthing Rod Clamp