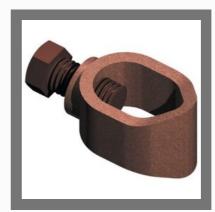

# **ABB EARTH TERMINAL CLAMPS**

ABB CR105 Type A Earthing Rod Clamp

ABB CR730 GUV Earthing Rod Clamp

ABB CR108 Type A Earthing Rod Clamp

ABB CR505 3/8 Inch Type G Earthing Rod Clamp